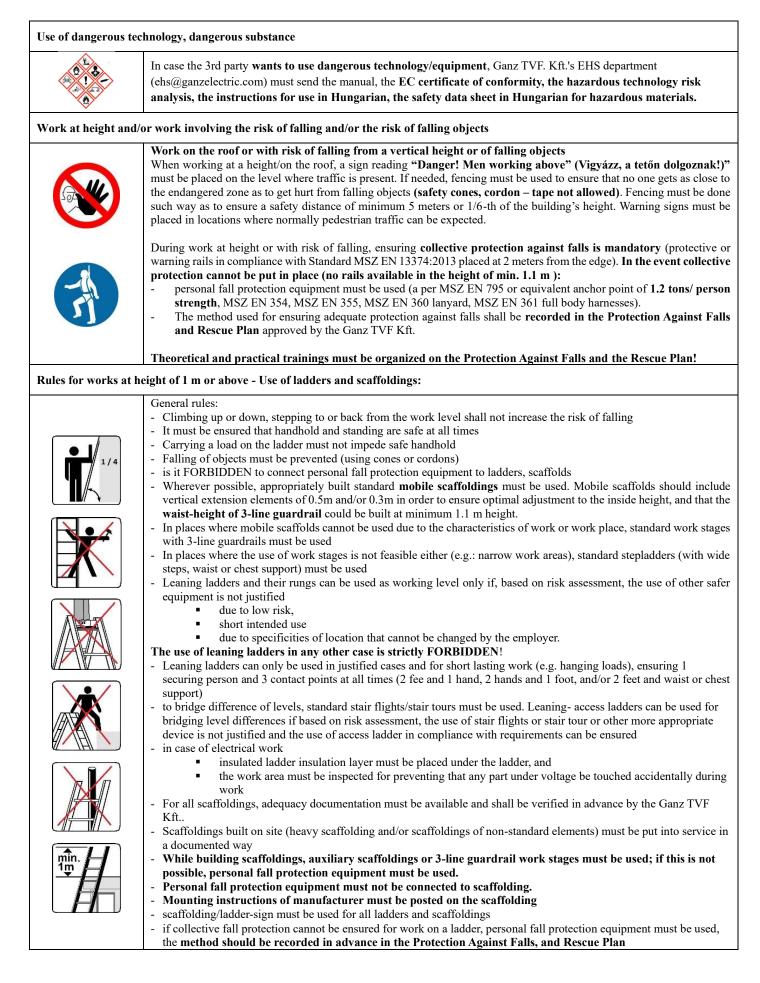

gn. Required means of fencing: buoy, cordon, fence (tape is not accepted). Display the name and contact information of the given company on the board. Temporary storage at the workplace is only possible with the permission of the company. The storage areas must be fenced off with a minimum of tape, clearly signposted, and the company name, foreman's name and phone number mu be indicated on the signboard.</li> <li>Ganz TVF Kft. owned machines, equipment, work tools may not be used by external employees only with permission. The occupational safety documentation for the machines, equipment and work tools used at the site must be submitted to the EHS department of Ganz TVF Kft. before the start of work and must be available at the workplace during work.</li> </ul> |  |  |  |  |  |  |  |











## Accident at work If a work accident or near-miss has occurred, it must be reported IMMEDIATELY. The 3rd party investigates the work accident of the employee it employs, but the accident must be reported to the Ganz TVF Kft contact person and the EHS department. First aid is provided by authorized persons in the area. The contractor must ensure the personal (qualified first aid) and physical (first aid equipment) conditions for first aid. **Fire protection Fire protection rules** Emergency exits, escape routes, fire extinguishers, utilities switchboards and distribution boards MUST NOT be obstructed, not even temporarily! Roads and areas reserved for firefighters must always be left clear. It is forbidden to park in front of fire hydrants, exits, gates or narrow passages. In case o